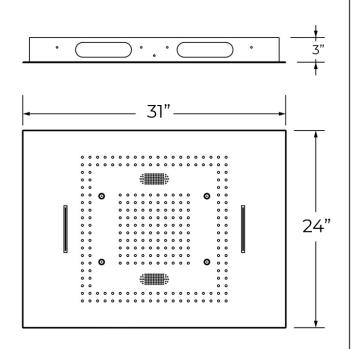

## **Specifications**

Material: 304 stainless steel and brass Feature: LED Type: Square Style: Contemporary Number of Handles: 6 Handle Bath & Shower Faucet Type: In Wall Surface Treatment: Polished Surface Finishing: Black Function 1: rain Showerhead: 304sus polished Flow Rate: 2.5 GPM / 9.5 LPM (rain Shower) Function 2: waterfall Function 3: Mist Body jets: brass chrome 2 inch Thread: G1/2 Showerhead size: 31" x 24" (800\*600mm) LED power: need electricity