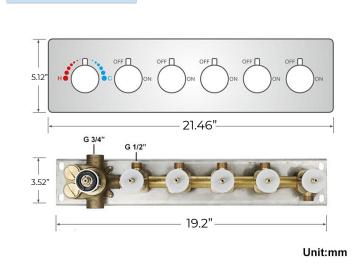

FONTANA BAVARIA CEILING MOUNTED MATTE BLACK PHONE CONTROLLED THERMOSTATIC RAINFALL WATERFALL SHOWER HEAD SET WITH MASSAGE BODY JETS AND HAND SPRAYER SPECS



**Shower Head Size:** 

## **Specifications**

Material: 304 stainless steel and brass Feature: LED Type: Square Style: Contemporary Number of Handles: 6 Handle Bath & Shower Faucet Type: In Wall Surface Treatment: Polished Surface Finishing: Black Function 1: rain Showerhead: 304sus polished Flow Rate: 2.5 GPM / 9.5 LPM (rain Shower) Function 2: waterfall Function 3: Mist Body jets: brass chrome 2 inch Thread: G1/2 Showerhead size: 31" x 24" (800\*600mm) LED power: need electricity





FontanaShowers

FontanaShowers<sup>e</sup>



**Mixer Size:** 

## Hand Shower Size:



Flow rate: 2.0 GPM / 7.6 LPM (hand Shower)



Thread Interface Size: G 1/2 Inch Function: Rainfall Shower Head Feature: Water Saving Shower Heads Type: Fixed Rotatable Type Installation Type: Wall Mounted



Size: 50\* 50 mm(2 inch) Material: Brass Feature: Can rotate 360 degrees Flow Rate: 1.5 GPM / 5.7 LPM (each Bodyspray)