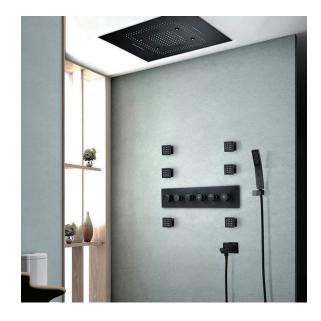

FONTANA BAVARIA CEILING MOUNTED MATTE BLACK PHONE CONTROLLED THERMOSTATIC RAINFALL WATERFALL SHOWER HEAD SET WITH MASSAGE BODY JETS AND HAND SPRAYER SPECS

**Shower Head Size:** 

## **Specifications**

Material: 304 stainless steel and brass Feature: LED Type: Square Style: Contemporary Number of Handles: 6 Handle Bath & Shower Faucet Type: In Wall Surface Treatment: Polished Surface Finishing: Black Function 1: rain Showerhead: 304sus polished Flow Rate: 2.5 GPM / 9.5 LPM (rain Shower) Function 2: waterfall Function 3: Mist Body jets: brass chrome 2 inch Thread: G1/2 Showerhead size: 31" x 24" (800\*600mm) LED power: need electricity