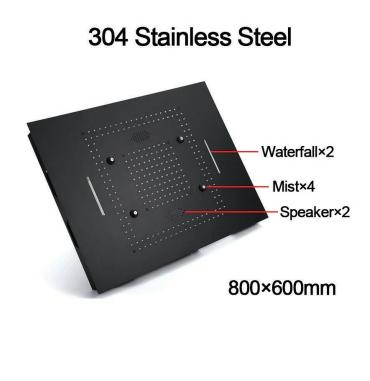

## **Specifications**

Material: 304 stainless steel and brass Feature: LED Type: Square Style: Contemporary Number of Handles: 6 Handle Bath & Shower Faucet Type: In Wall Surface Treatment: Polished Surface Finishing: Black Function 1: rain Showerhead: 304sus polished Flow Rate: 2.5 GPM / 9.5 LPM (rain Shower) Function 2: waterfall Function 3: Mist Body jets: brass chrome 2 inch Thread: G1/2 Showerhead size: 31" x 24" (800\*600mm) LED power: need electricity