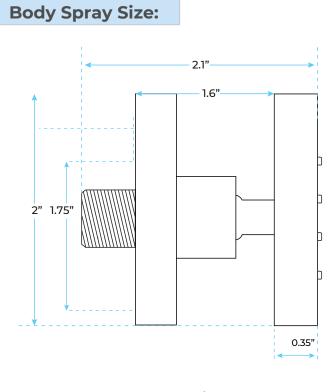

Size: 50\* 50 mm(2 inch) Material: Brass Feature: Can rotate 360 degrees Flow Rate: 1.5 GPM / 5.7 LPM (each Bodyspray)