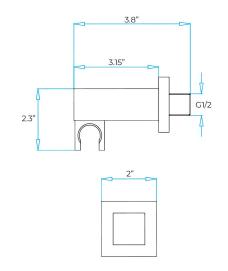

FONTANA BAVARIA CEILING MOUNTED MATTE BLACK PHONE CONTROLLED THERMOSTATIC RAINFALL WATERFALL SHOWER HEAD SET WITH MASSAGE BODY JETS AND HAND SPRAYER SPECS



**Shower Head Size:** 

## **Specifications**

Material: 304 stainless steel and brass Feature: LED Type: Square Style: Contemporary Number of Handles: 6 Handle Bath & Shower Faucet Type: In Wall Surface Treatment: Polished Surface Finishing: Black Function 1: rain Showerhead: 304sus polished Flow Rate: 2.5 GPM / 9.5 LPM (rain Shower) Function 2: waterfall Function 3: Mist Body jets: brass chrome 2 inch Thread: G1/2 Showerhead size: 31" x 24" (800\*600mm) LED power: need electricity





FontanaShowers

FontanaShowers<sup>e</sup>



**Mixer Size:** 

## Hand Shower Size:



Flow rate: 2.0 GPM / 7.6 LPM (hand Shower)



Thread Interface Size: G 1/2 Inch Function: Rainfall Shower Head Feature: Water Saving Shower Heads Type: Fixed Rotatable Type Installation Type: Wall Mounted



Size: 50\* 50 mm(2 inch) Material: Brass Feature: Can rotate 360 degrees Flow Rate: 1.5 GPM / 5.7 LPM (each Bodyspray)